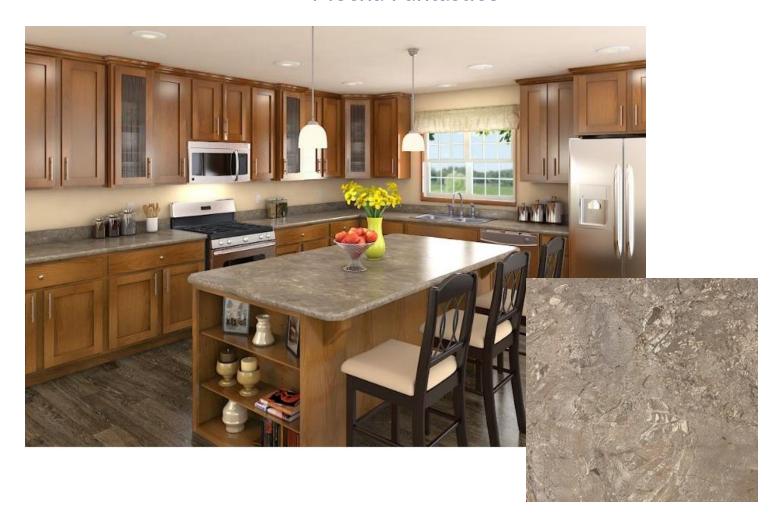

getown Oak Mission Flat Panel

#### Included:

Deluxe Premium



Georgetown Oak Raised Panel



Vermont Maple Mission Flat Panel



Driftwood Mission Flat Panel



Hickory Raised Panel



White MDF Flat Panel



### Georgetown Oak Mission Flat Panel





### Georgetown Oak Raised Panel





### Vermont Maple Mission Flat Panel





#### **Driftwood Mission Flat Panel**





### **Hickory Raised Panel**



**Black Alicante** 



Cipollino Grigio

Included:

Standard Deluxe



Mocha Fantastico

Golden Romano



### **Spring Carnival**





### Milano Mahogany





#### Winter Carnival





### Mill Antique Wood





#### **Summer Carnival**





### Girona Cavern





### Lecha Vesta





#### **Autumn Carnival**





### **Black Alicante**





### Golden Romano





#### Mocha Fantastico





## Cipollino Grigio





Included: Premium





Sparkling Black







White Galaxy

Vanilla Galaxy

Cararra White





Ubatuba





Classic Beige Cream 4"x16"



Classic White Carrara 4"x16"



Brown 10"x30"



Grey 10"x30"



White 10"x30"



Hyatt Grey 10"x30"



Hyatt Beige 10"x30"



**Included: Premium** 

Undefasa Atirum Pearl

Wall: 8"x20"



Undefasa Atrium Pearl Climb

Wall Design: 8"x20"



Undefasa Etruscan Gris

Floor: 18"x18"



# **a**



Dakar Jet Wall: 10"x20"



Amadis Jet Floor: 13"x13"



Omega Décor Arena 10"x20" For Stripe



Sample



#### **Included: Premium**

Venus Bella White

Wall: 8"x20"

Venus Bella Boiserie

Wall Design: 8"x20"



Bari Gris

Floor: 12"x12"





Included: Premium

Undefasa Statuario White

Wall: 8"x24"



Undefase Infinity Black Box

Wall