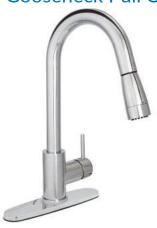

#### 2 Light Strip Over Medicine Chest

**Brushed Nickle** 

High Rise Kitchen Faucet With Spray

Included:

Standard Deluxe

Kitchen Gooseneck Pull Out Faucet

Included:

**Premium** 