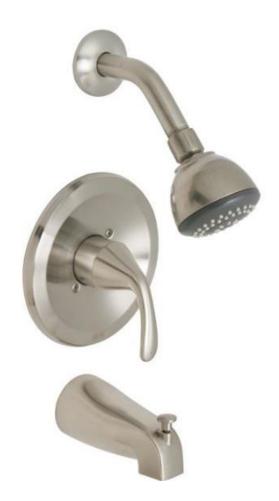

s
Georgetown Oak Raised Panel
Vermont Maple Mission Flat Panel
Driftwood Mission Flat Panel
Hickory Raised Panel
White MDF Flat Panel
Premium And Deluxe Packages

Over Stool
(Shown In Driftwood)



Available In

Georgetown Oak Mission Flat Panel
All Packages
Georgetown Oak Raised Panel
Vermont Maple Mission Flat Panel
Driftwood Mission Flat Panel
Hickory Raised Panel
White MDF Flat Panel
Premium And Deluxe Packages



#### 3 Light Strip Over Medicine Chest 18"



Brushed Nickle.

#### **Included:**

Standard Package Bath 2

Deluxe & Premium Packages All Baths

- Or -

#### 2 Light Strip Over Medicine Chest



**Brushed Nickle** 



High Rise Kitchen Faucet With Spray



Included:

Standard Deluxe

Kitchen Gooseneck Pull Out Faucet



Included:

**Premium** 



**Tub Shower Head Faucet** 



#### **Bathroom Lavatory Faucet**





#### Wire Ventilated Shelf In Each Closet



#### Available In

Georgetown Oak Mission Flat Panel Georgetown Oak Raised Panel Vermont Maple Mission Flat Panel Driftwood Mission Flat Panel Hickory Raised Panel White MDF Flat Panel

Included: Premium Package

Cabinet & Wire Shelf Over Washer Dryer



All renderings are for illustrative purposes only and are subject to change. "This is not an offer for sale, which can only be done by prospectus".



#### Available Upgrade











#### Fire Places - Wood Mantle









C









utmeg



#### AIPHONE DOOR ANSWERING AND DOOR MONITORING SET

Available Upgrade