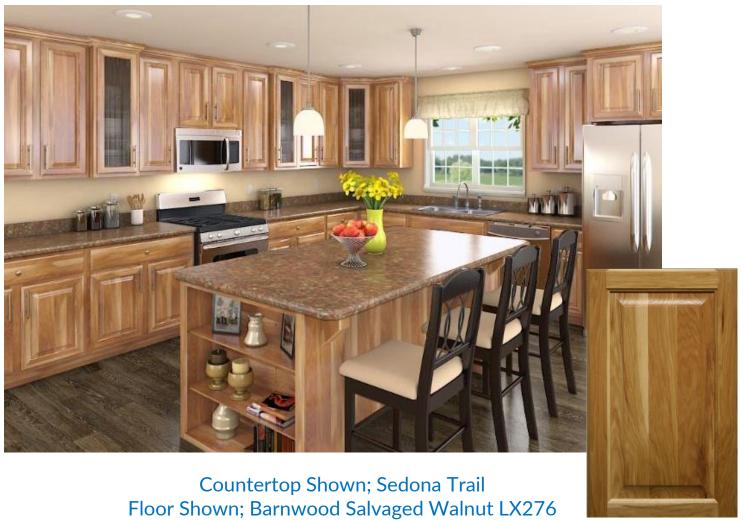

Included:

Standard Deluxe

Rustic Plank Honeytone LX150

Boulder Eldorado Canyon LX245

Boulder Pearl Street LX246

Rockport Greyhound LX285

Rockport Nightfall LX286

Barnwood Salvaged Walnut LX276

Rustic Plank Honeytone LX150

Barnwood Salvaged Walnut LX276

All renderings are for illustrative purposes only and are subject to change. "This is not an offer for sale, which can only be done by prospectus".