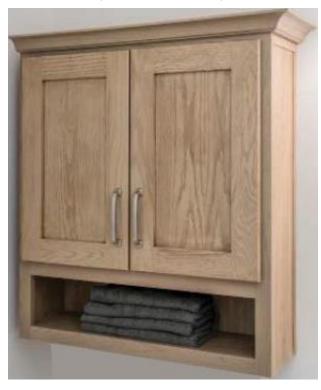

#### Available In

Georgetown Oak Mission Flat Panel Georgetown Oak Raised Panel Vermont Maple Mission Flat Panel Driftwood Mission Flat Panel Hickory Raised Panel White MDF Flat Panel

Included: Premium Package