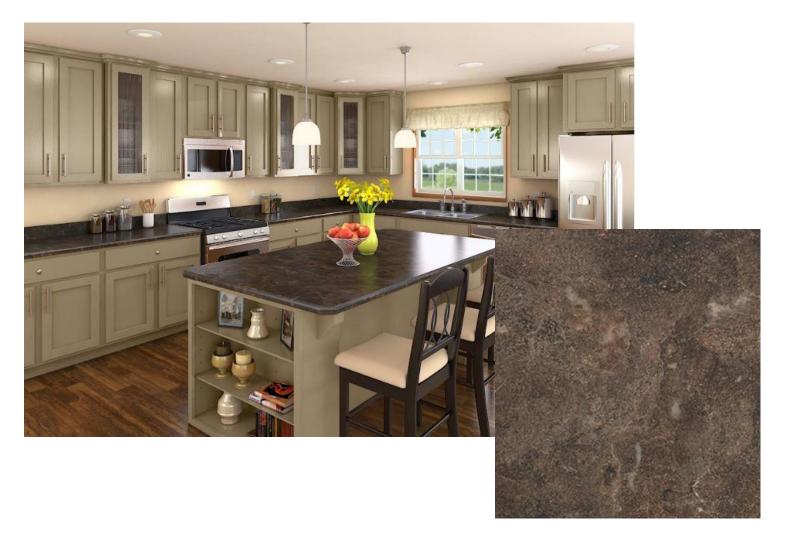

### **Hickory Raised Panel**

**Black Alicante** 

Cipollino Grigio

Included:

Standard Deluxe

Mocha Fantastico

Golden Romano