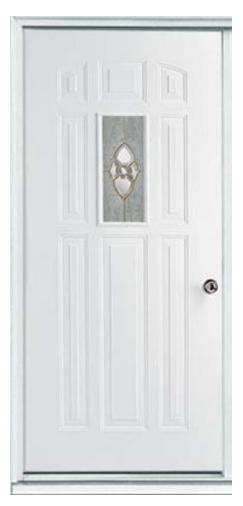

Included:

Standard Deluxe



9 Panel With Lite

Included:

**Premium** 





Single Hung

Included:

Standard



**Double Hung** 

Included:

Deluxe Premium





#### Trapezoid & Transoms

#### Included:

Deluxe Premium



Trapezoid And Transoms Not Included









Included:

Standard Deluxe Premium



5 Arm Chandelier

Included:

Deluxe Premium



Included:

Standard Deluxe



Rustic Plank Honeytone LX150



Boulder Eldorado Canyon LX245



Boulder Pearl Street LX246



Rockport Greyhound LX285



Rockport Nightfall LX286



Barnwood Salvaged Walnut LX276





LX246



Boulder Eldorado Canyon LX245







Rockport Greyhound LX285





Rockport Nightfall LX286

All renderings are for illustrative purposes only and are subject to change. "This is not an offer for sale, which can only be done by prospectus".





Rustic Plank Honeytone LX150



Barnwood Salvage