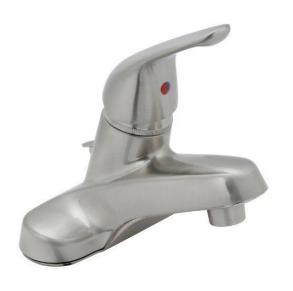

Maple Mission Flat Panel
Driftwood Mission Flat Panel
Hickory Raised Panel
White MDF Flat Panel
Premium And Deluxe Packages

Over Stool
(Shown In Driftwood)



Available In

Georgetown Oak Mission Flat Panel
All Packages
Georgetown Oak Raised Panel
Vermont Maple Mission Flat Panel
Driftwood Mission Flat Panel
Hickory Raised Panel
White MDF Flat Panel
Premium And Deluxe Packages



#### 3 Light Strip Over Medicine Chest 18"



Brushed Nickle.

#### **Included:**

Standard Package Bath 2

Deluxe & Premium Packages All Baths

- Or -

#### 2 Light Strip Over Medicine Chest



**Brushed Nickle** 



High Rise Kitchen Faucet With Spray



Included:

Standard Deluxe

Kitchen Gooseneck Pull Out Faucet



Included:

**Premium** 



**Tub Shower Head Faucet** 



#### **Bathroom Lavatory Faucet**





#### Wire Ventilated Shelf In Each Closet



#### Available In

Georgetown Oak Mission Flat Panel Georgetown Oak Raised Panel Vermont Maple Mission Flat Panel Driftwood Mission Flat Panel Hickory Raised Panel White MDF Flat Panel

Included: Premium Package

Cabinet & Wire Shelf Over Washer Dryer



All renderings are for illustrative purposes only and are subject to change. "This is not an offer for sale, which can only be done by prospectus".



#### Available Upgrade











#### Fire Places - Wood Mantle









C









utmeg



#### AIPHONE DOOR ANSWERING AND DOOR MONITORING SET

Available Upgrade