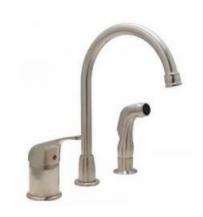

#### 2 Light Strip Over Medicine Chest

**Brushed Nickle** 

High Rise Kitchen Faucet With Spray

Included:

Standard Deluxe

Kitchen Gooseneck Pull Out Faucet

Included:

**Premium** 