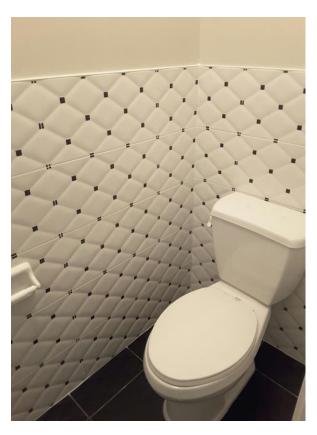

Wall: 8"x20"

Undefasa Atrium Pearl Climb

Wall Design: 8"x20"

Undefasa Etruscan Gris

Floor: 18"x18"

# **a**

Dakar Jet Wall: 10"x20"

Amadis Jet Floor: 13"x13"

Omega Décor Arena 10"x20" For Stripe

Sample