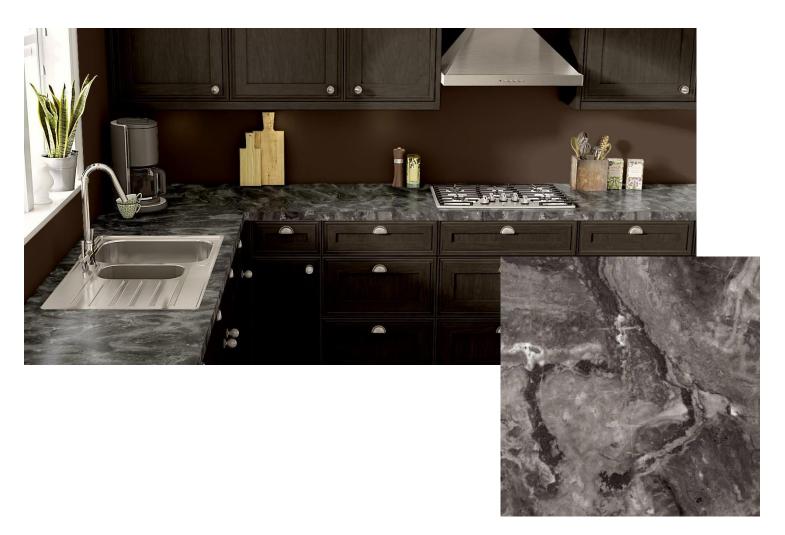

anel

#### Included:

Deluxe Premium



Georgetown Oak Raised Panel



Vermont Maple Mission Flat Panel



Driftwood Mission Flat Panel



Hickory Raised Panel



White MDF Flat Panel



### Georgetown Oak Mission Flat Panel





### Georgetown Oak Raised Panel





### Vermont Maple Mission Flat Panel





#### **Driftwood Mission Flat Panel**





### **Hickory Raised Panel**



**Black Alicante** 



Cipollino Grigio

Included:

Standard Deluxe



Mocha Fantastico

Golden Romano



### **Spring Carnival**





### Milano Mahogany





#### Winter Carnival





### Mill Antique Wood





#### **Summer Carnival**





### Girona Cavern





### Lecha Vesta





#### **Autumn Carnival**





### **Black Alicante**





### Golden Romano





#### Mocha Fantastico





## Cipollino Grigio





Included: Premium





Sparkling Black







White Galaxy

Vanilla Galaxy

Cararra White





Ubatuba





Classic Beige Cream 4"x16"



Classic White Carrara 4"x16"



Brown 10"x30"



Grey 10"x30"



White 10"x30"



Hyatt Grey 10"x30"



Hyatt Beige 10"x30"



**Included: Premium** 

Undefasa Atirum Pearl

Wall: 8"x20"



Undefasa Atrium Pearl Climb

Wall Design: 8"x20"



Undefasa Etruscan Gris

Floor: 18"x18"



# **a**



Dakar Jet Wall: 10"x20"



Amadis Jet Floor: 13"x13"



Omega Décor Arena 10"x20" For Stripe



Sample



#### **Included: Premium**

Venus Bella White

Wall: 8"x20"

Venus Bella Boiserie

Wall Design: 8"x20"



Bari Gris

Floor: 12"x12"





Included: Premium

Undefasa Statuario White

Wall: 8"x24"



Undefase Infinity Black Box

Wall Design: 8"x24"



Undefas