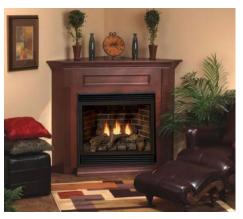

l Baths

- Or -

#### 2 Light Strip Over Medicine Chest



**Brushed Nickle** 



High Rise Kitchen Faucet With Spray



Included:

Standard Deluxe

Kitchen Gooseneck Pull Out Faucet



Included:

**Premium** 



**Tub Shower Head Faucet** 



#### **Bathroom Lavatory Faucet**





#### Wire Ventilated Shelf In Each Closet



#### Available In

Georgetown Oak Mission Flat Panel Georgetown Oak Raised Panel Vermont Maple Mission Flat Panel Driftwood Mission Flat Panel Hickory Raised Panel White MDF Flat Panel

Included: Premium Package

Cabinet & Wire Shelf Over Washer Dryer



All renderings are for illustrative purposes only and are subject to change. "This is not an offer for sale, which can only be done by prospectus".



#### Available Upgrade











#### Fire Places - Wood Mantle









C









utmeg



#### AIPHONE DOOR ANSWERING AND DOOR MONITORING SET

Available Upgrade