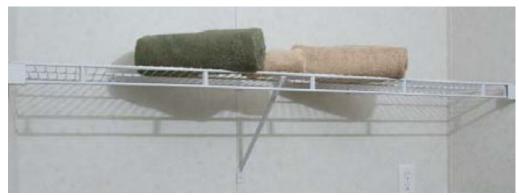

t Panel
Hickory Raised Panel
White MDF Flat Panel
Premium And Deluxe Packages

Over Stool
(Shown In Driftwood)



Available In

Georgetown Oak Mission Flat Panel
All Packages
Georgetown Oak Raised Panel
Vermont Maple Mission Flat Panel
Driftwood Mission Flat Panel
Hickory Raised Panel
White MDF Flat Panel
Premium And Deluxe Packages



#### 3 Light Strip Over Medicine Chest 18"



Brushed Nickle.

#### **Included:**

Standard Package Bath 2

Deluxe & Premium Packages All Baths

- Or -

#### 2 Light Strip Over Medicine Chest



**Brushed Nickle** 



High Rise Kitchen Faucet With Spray



Included:

Standard Deluxe

Kitchen Gooseneck Pull Out Faucet



Included:

**Premium** 



**Tub Shower Head Faucet** 



#### **Bathroom Lavatory Faucet**





#### Wire Ventilated Shelf In Each Closet



#### Available In

Georgetown Oak Mission Flat Panel Georgetown Oak Raised Panel Vermont Maple Mission Flat Panel Driftwood Mission Flat Panel Hickory Raised Panel White MDF Flat Panel

Included: Premium Package

Cabinet & Wire Shelf Over Washer Dryer



All renderings are for illustrative purposes only and are subject to change. "This is not an offer for sale, which can only be done by prospectus".



#### Available Upgrade











#### Fire Places - Wood Mantle









C









utmeg



#### AIPHONE DOOR ANSWERING AND DOOR MONITORING SET

Available Upgrade