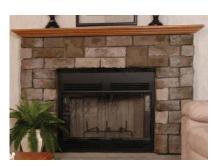

age Bath 2

Deluxe & Premium Packages All Baths

- Or -

#### 2 Light Strip Over Medicine Chest



**Brushed Nickle** 



High Rise Kitchen Faucet With Spray



Included:

Standard Deluxe

Kitchen Gooseneck Pull Out Faucet



Included:

**Premium** 



**Tub Shower Head Faucet** 



#### **Bathroom Lavatory Faucet**





#### Wire Ventilated Shelf In Each Closet



#### Available In

Georgetown Oak Mission Flat Panel Georgetown Oak Raised Panel Vermont Maple Mission Flat Panel Driftwood Mission Flat Panel Hickory Raised Panel White MDF Flat Panel

Included: Premium Package

Cabinet & Wire Shelf Over Washer Dryer



All renderings are for illustrative purposes only and are subject to change. "This is not an offer for sale, which can only be done by prospectus".



#### Available Upgrade











#### Fire Places - Wood Mantle









C









utmeg



#### AIPHONE DOOR ANSWERING AND DOOR MONITORING SET

Available Upgrade