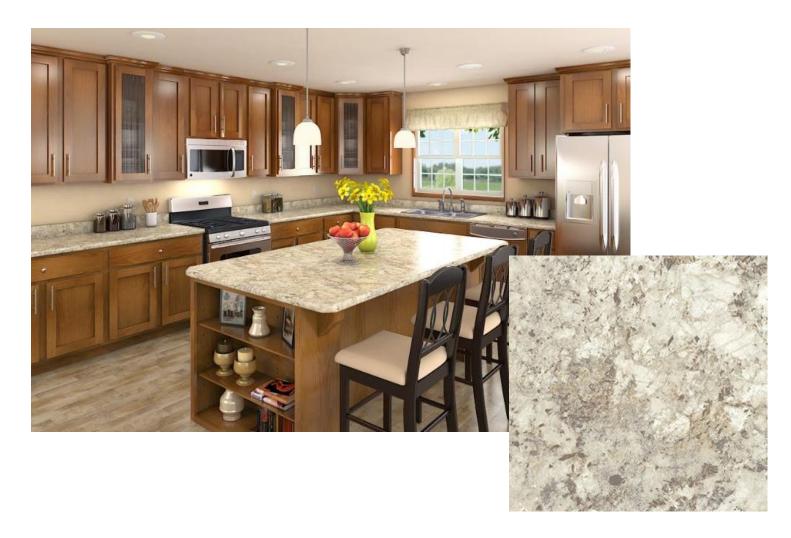

Included:

Standard Deluxe

Rustic Plank Honeytone LX150

Boulder Eldorado Canyon LX245

Boulder Pearl Street LX246

Rockport Greyhound LX285

Rockport Nightfall LX286

Barnwood Salvaged Walnut LX276