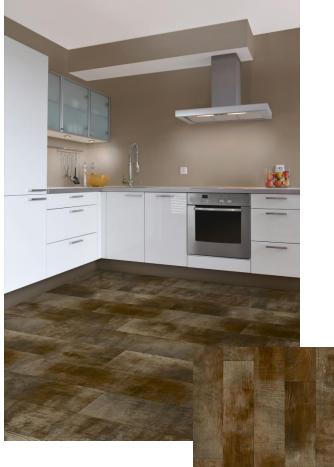

Included:

Standard Deluxe

Rustic Plank Honeytone LX150

Boulder Eldorado Canyon LX245

Boulder Pearl Street LX246

Rockport Greyhound LX285

Rockport Nightfall LX286

Barnwood Salvaged Walnut LX276

Rustic Plank Honeytone LX150

Barnwood Salvaged Walnut LX276

All renderings are for illustrative purposes only and are subject to change. "This is not an offer for sale, which can only be done by prospectus".