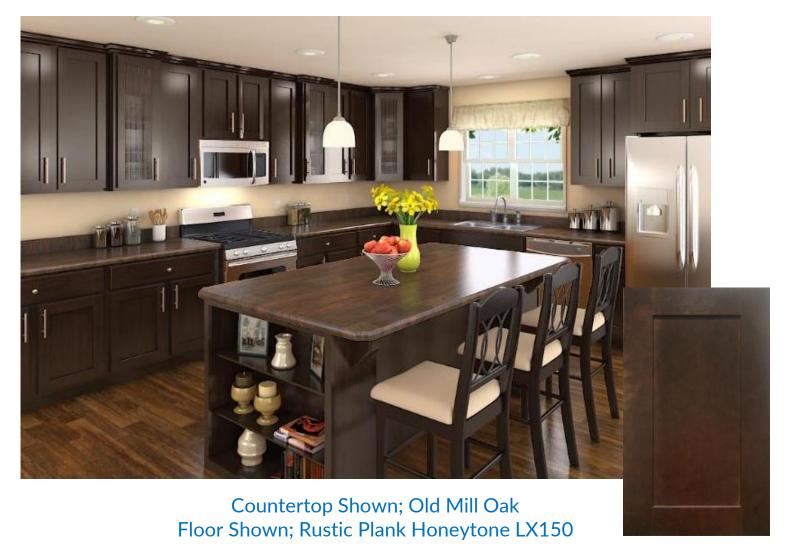

Included:

Standard Deluxe

Rustic Plank Honeytone LX150

Boulder Eldorado Canyon LX245

Boulder Pearl Street LX246

Rockport Greyhound LX285

Rockport Nightfall LX286

Barnwood Salvaged Walnut LX276

Rustic Plank Honeytone LX150

Barnwood Salvaged Walnut LX276

All renderings are for illustrative purposes only and are subject to change. "This is not an offer for sale, which can only be done by prospectus".