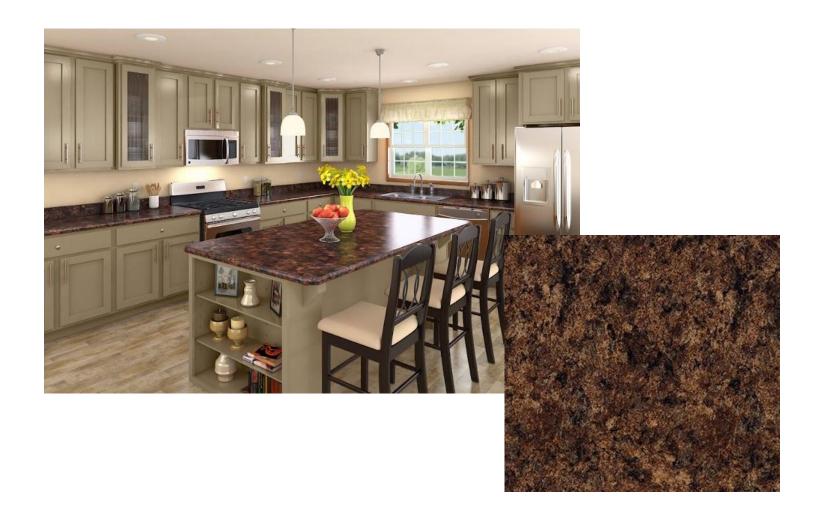

Included:

Standard Deluxe

Rustic Plank Honeytone LX150

Boulder Eldorado Canyon LX245

Boulder Pearl Street LX246

Rockport Greyhound LX285

Rockport Nightfall LX286

Barnwood Salvaged Walnut LX276