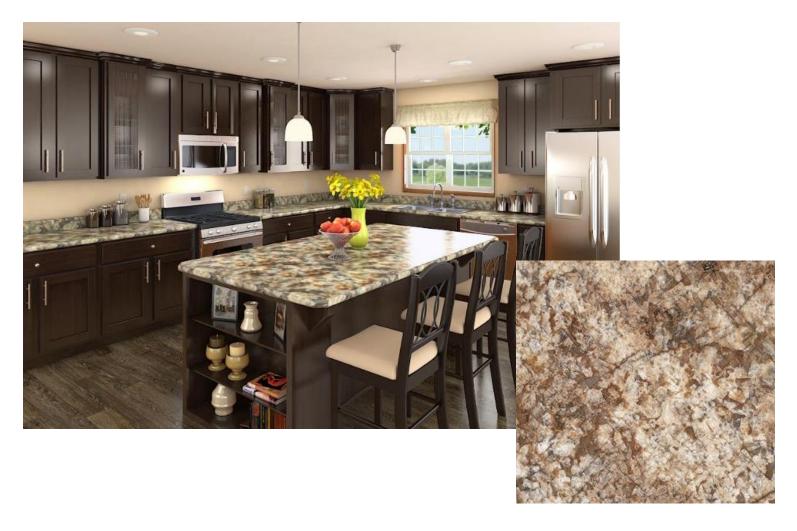

dard Deluxe Premium



Georgetown Oak Mission Flat Panel

#### Included:

Deluxe Premium



Georgetown Oak Raised Panel



Vermont Maple Mission Flat Panel



Driftwood Mission Flat Panel



Hickory Raised Panel



White MDF Flat Panel



### Georgetown Oak Mission Flat Panel





### Georgetown Oak Raised Panel





### Vermont Maple Mission Flat Panel





#### **Driftwood Mission Flat Panel**





### **Hickory Raised Panel**



**Black Alicante** 



Cipollino Grigio

Included:

Standard Deluxe



Mocha Fantastico

Golden Romano



### **Spring Carnival**





### Milano Mahogany





#### Winter Carnival





### Mill Antique Wood





#### **Summer Carnival**





### Girona Cavern





### Lecha Vesta





#### **Autumn Carnival**





### **Black Alicante**





### Golden Romano





#### Mocha Fantastico





## Cipollino Grigio





Included: Premium





Sparkling Black







White Galaxy

Vanilla Galaxy

Cararra White





Ubatuba





Classic Beige Cream 4"x16"



Classic White Carrara 4"x16"



Brown 10"x30"



Grey 10"x30"



White 10"x30"



Hyatt Grey 10"x30"



Hyatt Beige 10"x30"



**Included: Premium** 

Undefasa Atirum Pearl

Wall: 8"x20"



Undefasa Atrium Pearl Climb

Wall Design: 8"x20"



Undefasa Etruscan Gris

Floor: 18"x18"



# **a**



Dakar Jet Wall: 10"x20"



Amadis Jet Floor: 13"x13"



Omega Décor Arena 10"x20" For Stripe



Sample



#### **Included: Premium**

Venus Bella White

Wall: 8"x20"

Venus Bella Boiserie

Wall Design: 8"x20"



Bari Gris

Floor: 12"x12"





Included: Premium

Undefasa Statuario White

Wall: 8"x24"



Undefas