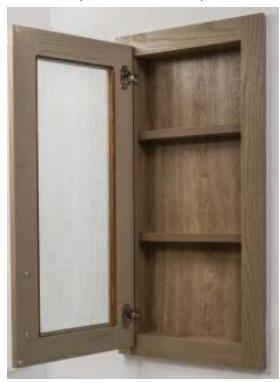

Rhodes Fan Maroon 10"x20"

Rhodes Gris Floor 13"x13"

Rhodes Gris Wall 10"x20"

Rhodes Fan Gris 10"x20"

Rhodes Maroon Floor 13"x13"

Rhodes Maroon Wall 10"x20"

Rhodes Fan Maroon 10"x20"

Medicine Chest (Shown In Driftwood)

Available In

Georgetown Oak Mission Flat Panel
All Packages
Georgetown Oak Raised Panel
Vermont Maple Mission Flat Panel
Driftwood Mission Flat Panel
Hickory Raised Panel
White MDF Flat Panel
Premium And Deluxe Packages