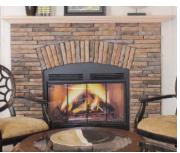

e Bath 2

Deluxe & Premium Packages All Baths

- Or -

#### 2 Light Strip Over Medicine Chest



**Brushed Nickle** 



High Rise Kitchen Faucet With Spray



Included:

Standard Deluxe

Kitchen Gooseneck Pull Out Faucet



Included:

**Premium** 



**Tub Shower Head Faucet** 



#### **Bathroom Lavatory Faucet**





#### Wire Ventilated Shelf In Each Closet



#### Available In

Georgetown Oak Mission Flat Panel Georgetown Oak Raised Panel Vermont Maple Mission Flat Panel Driftwood Mission Flat Panel Hickory Raised Panel White MDF Flat Panel

Included: Premium Package

Cabinet & Wire Shelf Over Washer Dryer



All renderings are for illustrative purposes only and are subject to change. "This is not an offer for sale, which can only be done by prospectus".



#### Available Upgrade











#### Fire Places - Wood Mantle









C









utmeg



#### AIPHONE DOOR ANSWERING AND DOOR MONITORING SET

Available Upgrade