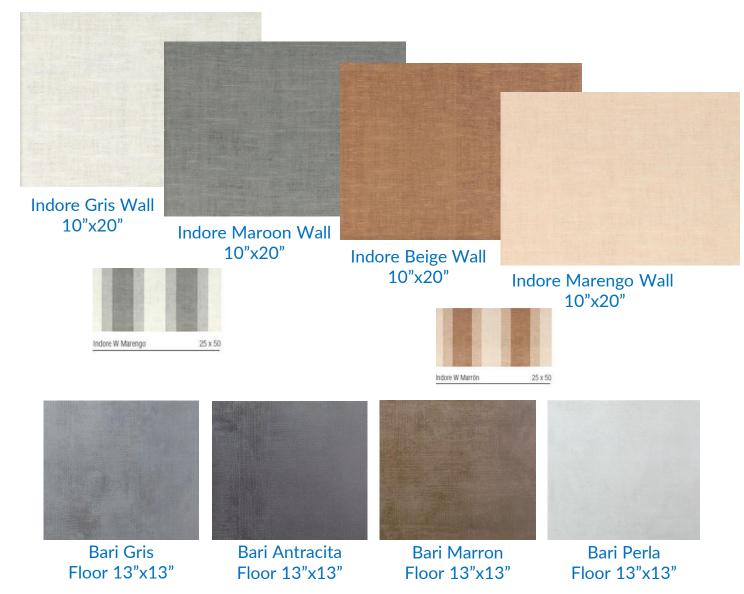

# **6**

Orion Classic Wall 10"x20"

Bari Antracita Floor 13"x13"

Orion Travertino Wall 10"x20"

Bari Marron Floor 13"x13"

Sample

Rhodes Beige Floor 13"x13"

Rhodes Beige Wall 10"x20"