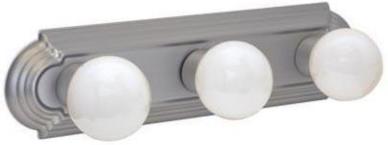

Rhodes Beige Wall 10"x20"



Rhodes Fan Maroon 10"x20"







Rhodes Gris Floor 13"x13"

Rhodes Gris Wall 10"x20"



Rhodes Fan Gris 10"x20"







Rhodes Maroon Floor 13"x13"

Rhodes Maroon Wall 10"x20"



Rhodes Fan Maroon 10"x20"



Medicine Chest (Shown In Driftwood)



Available In

Georgetown Oak Mission Flat Panel
All Packages
Georgetown Oak Raised Panel
Vermont Maple Mission Flat Panel
Driftwood Mission Flat Panel
Hickory Raised Panel
White MDF Flat Panel
Premium And Deluxe Packages

Over Stool
(Shown In Driftwood)



Available In

Georgetown Oak Mission Flat Panel
All Packages
Georgetown Oak Raised Panel
Vermont Maple Mission Flat Panel
Driftwood Mission Flat Panel
Hickory Raised Panel
White MDF Flat Panel
Premium And Deluxe Packages



#### 3 Light Strip Over Medicine Chest 18"



Brushed Nickle.

#### **Included:**

Standard Package Bath 2

Deluxe & Premium Packages All Baths

- Or -

#### 2 Light Strip Over Medicine Chest



**Brushed Nickle** 



High Rise Kitchen Faucet With Spray



Included:

Standard Deluxe

Kitchen Gooseneck Pull Out Faucet



Included:

**Premium** 



**Tub Shower Head Faucet** 



#### **Bathroom Lavatory Faucet**





#### Wire Ventilated Shelf In Each Closet



#### Available In

Georgetown Oak Mission Flat Panel Georgetown Oak Raised Panel Vermont Maple Mission Flat Panel Driftwood Mission Flat Panel Hickory Raised Panel White MDF Flat Panel

Included: Premium Package

Cabinet & Wire Shelf Over Washer Dryer



All renderings are for illustrative purposes only and are subject to change. "This is not an offer for sale, which can only b