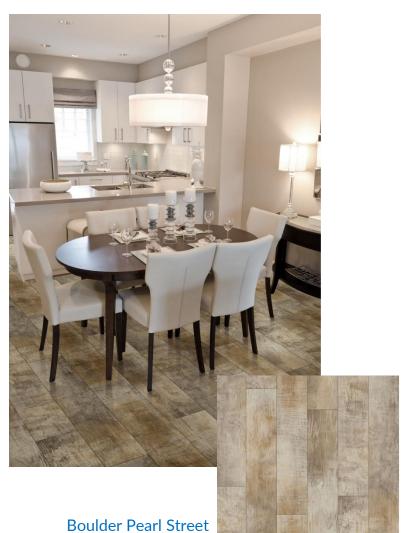

Included:

Standard Deluxe

Rustic Plank Honeytone LX150

Boulder Eldorado Canyon LX245

Boulder Pearl Street LX246

Rockport Greyhound LX285

Rockport Nightfall LX286

Barnwood Salvaged Walnut LX276

LX246

Boulder Eldorado Canyon LX245

Rockport Greyhound LX285

Rockport Nightfall LX286

All renderings are for illustrative purposes only and are subject to change. "This is not an offer for sale, which can only be done by prospectus".