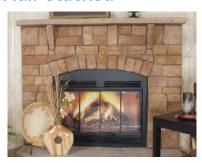

Bath 2

Deluxe & Premium Packages All Baths

- Or -

#### 2 Light Strip Over Medicine Chest



**Brushed Nickle** 



High Rise Kitchen Faucet With Spray



Included:

Standard Deluxe

Kitchen Gooseneck Pull Out Faucet



Included:

**Premium** 



**Tub Shower Head Faucet** 



#### **Bathroom Lavatory Faucet**





#### Wire Ventilated Shelf In Each Closet



#### Available In

Georgetown Oak Mission Flat Panel Georgetown Oak Raised Panel Vermont Maple Mission Flat Panel Driftwood Mission Flat Panel Hickory Raised Panel White MDF Flat Panel

Included: Premium Package

Cabinet & Wire Shelf Over Washer Dryer



All renderings are for illustrative purposes only and are subject to change. "This is not an offer for sale, which can only be done by prospectus".



#### Available Upgrade











#### Fire Places - Wood Mantle









C









utmeg



#### AIPHONE DOOR ANSWERING AND DOOR MONITORING SET

Available Upgrade