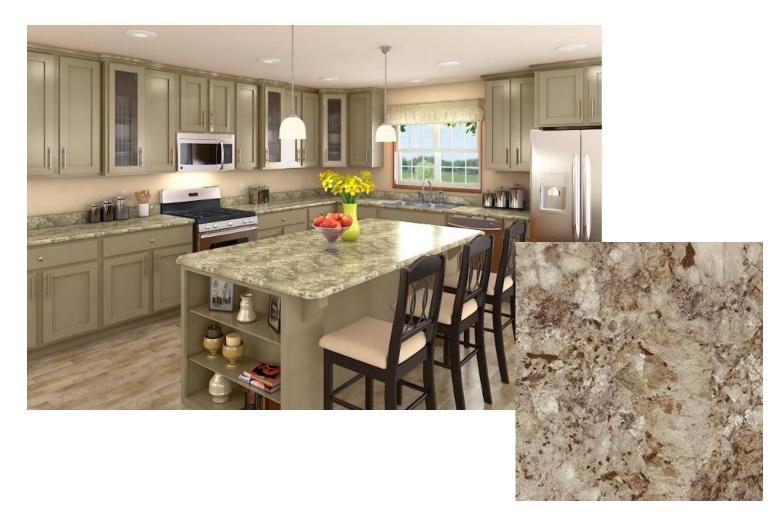

### **Hickory Raised Panel**

**Black Alicante** 

Cipollino Grigio

Included:

Standard Deluxe

Mocha Fantastico

Golden Romano