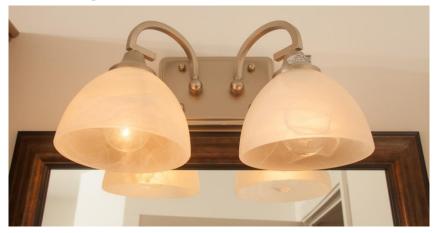

#### 2 Light Strip Over Medicine Chest

**Brushed Nickle** 

High Rise Kitchen Faucet With Spray

Included:

Standard Deluxe

Kitchen Gooseneck Pull Out Faucet

Included:

**Premium** 