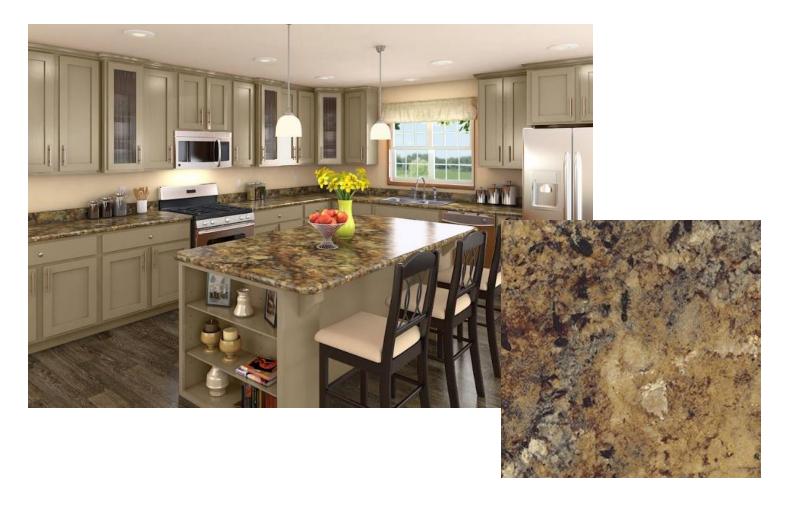

### **Hickory Raised Panel**

**Black Alicante** 

Cipollino Grigio

Included:

Standard Deluxe

Mocha Fantastico

Golden Romano