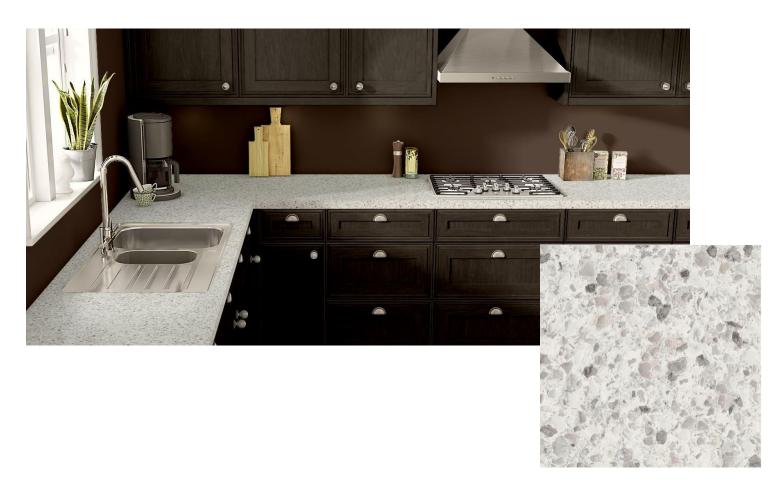

## Cipollino Grigio

Included: Premium

Sparkling Black

White Galaxy

Vanilla Galaxy

Cararra White

Ubatuba

Classic Beige Cream 4"x16"