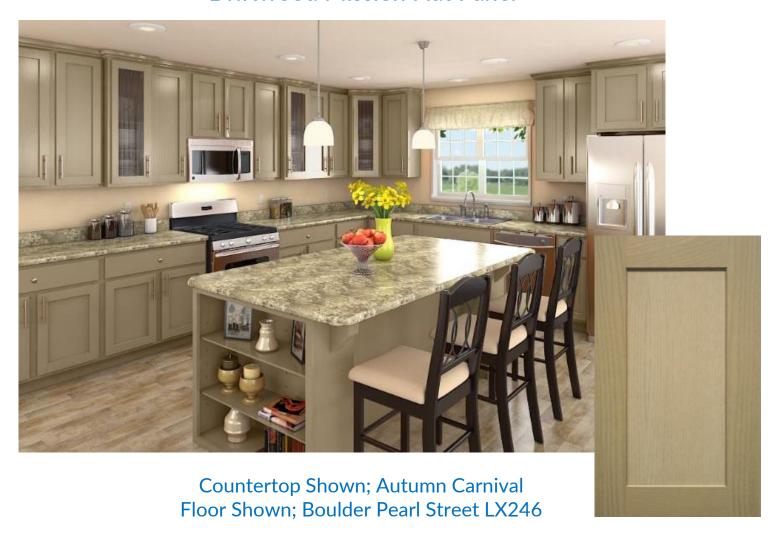

Included:

Standard Deluxe

Rustic Plank Honeytone LX150

Boulder Eldorado Canyon LX245

Boulder Pearl Street LX246

Rockport Greyhound LX285

Rockport Nightfall LX286

Barnwood Salvaged Walnut LX276

LX246

Boulder Eldorado Canyon LX245

Rockport Greyhound LX285

Rockport Nightfall LX286

All renderings are for illustrative purposes only and are subject to change. "This is not an offer for sale, which can only be done by prospectus".