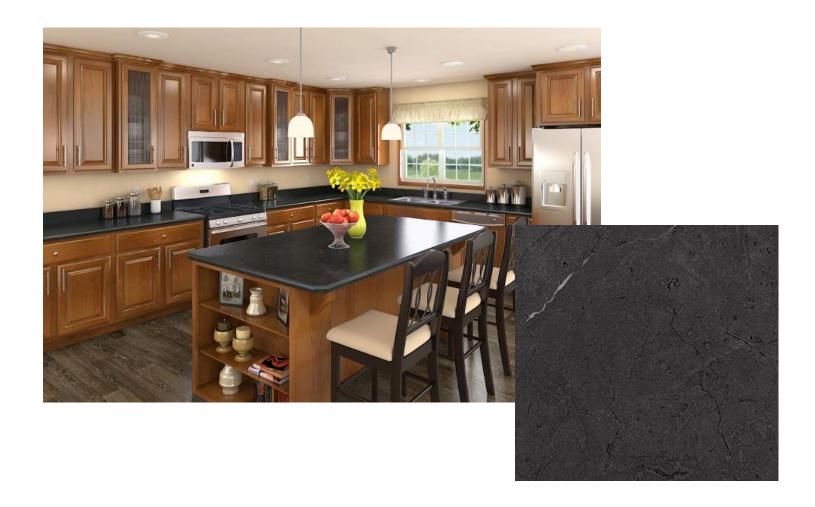

us".



Included:

Standard Deluxe Premium



Georgetown Oak Mission Flat Panel

#### Included:

Deluxe Premium



Georgetown Oak Raised Panel



Vermont Maple Mission Flat Panel



Driftwood Mission Flat Panel



Hickory Raised Panel



White MDF Flat Panel



### Georgetown Oak Mission Flat Panel





### Georgetown Oak Raised Panel





### Vermont Maple Mission Flat Panel





#### **Driftwood Mission Flat Panel**





### **Hickory Raised Panel**



**Black Alicante** 



Cipollino Grigio

Included:

Standard Deluxe



Mocha Fantastico

Golden Romano



### **Spring Carnival**





### Milano Mahogany





#### Winter Carnival





### Mill Antique Wood





#### **Summer Carnival**





### Girona Cavern





### Lecha Vesta





#### **Autumn Carnival**





### **Black Alicante**





### Golden Romano





#### Mocha Fantastico





## Cipollino Grigio





Included: Premium





Sparkling Black







White Galaxy

Vanilla Galaxy

Cararra White





Ubatuba





Classic Beige Cream 4"x16"



Classic White Carrara 4"x16"



Brown 10"x30"



Grey 10"x30"



White 10"x30"



Hyatt Grey 10"x30"



Hyatt Beige 10"x30"



**Included: Premium** 

Undefasa Atirum Pearl

Wall: 8"x20"



Undefasa Atrium Pearl Climb

Wall Design: 8"x20"



Undefasa Etruscan Gris

Floor: 18"x18"



# **a**



Dakar Jet Wall: 10"x20"



Amadis Jet Floor: 13"x13"



Omega Décor Arena 10"x20" For Stripe



Sample



#### **Included: Premium**

Venus Bella White

Wall: 8"x20"

Venus Bella Boiserie

Wall Design: 8"x20"



Bari Gris

Floor: 12"x12"





Included: Premium

Undefasa Statuario White